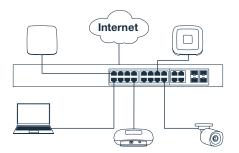

#### **Cloud-Based Management**

Allows users to remotely access, manage, configure, monitor, and troubleshoot network devices at different locations from a single intuitive and easy-to-use cloudbased interface.